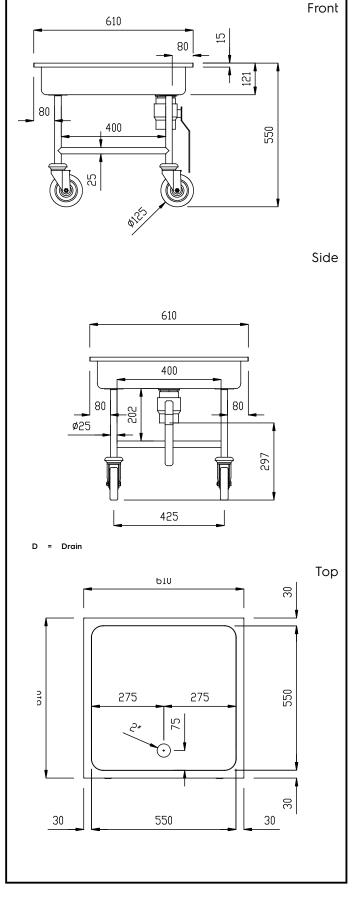

## Service Trolleys - Soaking Sink Trolley for Cutlery 610 mm

| External dimensions, Width:  |             |
|------------------------------|-------------|
| 361264 (SSTR06)              | 610 mm      |
| External dimensions, Depth:  | 610 mm      |
| External dimensions, Height: | 550 mm      |
| Wheel material:              | Zinc plated |
| Wheel diameter:              | Ø 125       |
| Net weight:                  | 20 kg       |
|                              |             |