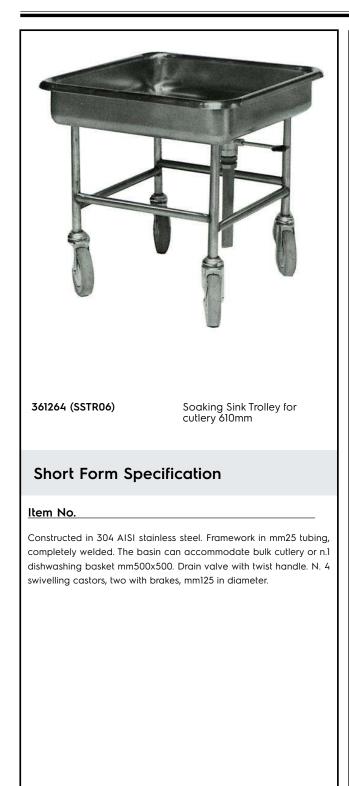

## **Main Features**

- Framework in 25 mm tubing, completely welded.
- Basin to accomodate bulk cutlery or 1 dishwashing basket 500x500mm.
- Unit to have a drain valve with twist handle.
- 4 pivoting Ø 125 mm wheels, 2 of which with brakes, fitted with plastic bumpers

## Construction

• Constructed entirely in 304 AISI stainless steel.

## Service Trolleys - Soaking Sink Trolley for Cutlery 610 mm

| External dimensions, Width:  |             |
|------------------------------|-------------|
| 361264 (SSTR06)              | 610 mm      |
| External dimensions, Depth:  | 610 mm      |
| External dimensions, Height: | 550 mm      |
| Wheel material:              | Zinc plated |
| Wheel diameter:              | Ø 125       |
| Net weight:                  | 20 kg       |
|                              |             |